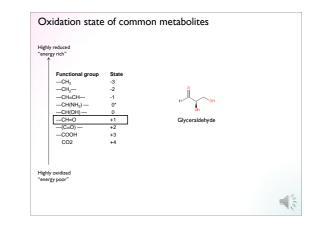

| CH <sub>3</sub><br>CH <sub>2</sub> -<br>CH=C |                     | -3<br>-2 |    |     |  |
|----------------------------------------------|---------------------|----------|----|-----|--|
| -CH=C                                        | -                   |          |    |     |  |
|                                              |                     | -2       |    |     |  |
|                                              | CH—                 | -1       |    |     |  |
| -CH(N                                        | IH <sub>2</sub> ) — | 0*       |    |     |  |
| CH(O                                         |                     | 0        | 0: | 0   |  |
| -CH=C                                        | C                   | +1       |    | CO2 |  |
| (C=O                                         | ) —                 | +2       |    |     |  |
| COOI                                         | н                   | +3       |    |     |  |
| CO2                                          |                     | +4       |    |     |  |
|                                              |                     |          |    |     |  |