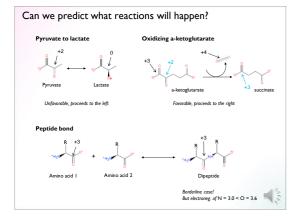

| Functional group   -CH3   -CH2-   -CH(NH2)   -CH(OH)   -CH0(OH)   -CH0(OH)   -CH0(OH)   -CH0(OH)   -CCH0(OH)   -CCH0(OH)   -CCH0(OH)   -CCH0(OH)   -CCH0(OH)   -CC0(OH)   CO2 | State<br>-3<br>-2<br>-1<br>0*<br>0<br>+1<br>+2<br>+3<br>+4 | Arachidonate (unsaturated fat) |
|-------------------------------------------------------------------------------------------------------------------------------------------------------------------------------|------------------------------------------------------------|--------------------------------|
|-------------------------------------------------------------------------------------------------------------------------------------------------------------------------------|------------------------------------------------------------|--------------------------------|

| CH <sub>3</sub><br>CH <sub>2</sub> -<br>CH=C |                     | -3<br>-2 |    |     |  |
|----------------------------------------------|---------------------|----------|----|-----|--|
| -CH=C                                        | -                   |          |    |     |  |
|                                              |                     | -2       |    |     |  |
|                                              | CH—                 | -1       |    |     |  |
| -CH(N                                        | IH <sub>2</sub> ) — | 0*       |    |     |  |
| CH(O                                         |                     | 0        | 0: | 0   |  |
| -CH=C                                        | C                   | +1       |    | CO2 |  |
| (C=O                                         | ) —                 | +2       |    |     |  |
| COOI                                         | н                   | +3       |    |     |  |
| CO2                                          |                     | +4       |    |     |  |
|                                              |                     |          |    |     |  |