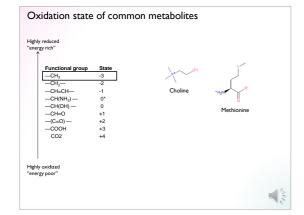

| CH <sub>3</sub><br>CH <sub>2</sub> -<br>CH=C |                     | -3<br>-2 |    |     |  |
|----------------------------------------------|---------------------|----------|----|-----|--|
| -CH=C                                        | -                   |          |    |     |  |
|                                              |                     | -2       |    |     |  |
|                                              | CH—                 | -1       |    |     |  |
| -CH(N                                        | IH <sub>2</sub> ) — | 0*       |    |     |  |
| CH(O                                         |                     | 0        | 0: | 0   |  |
| -CH=C                                        | C                   | +1       |    | CO2 |  |
| (C=O                                         | ) —                 | +2       |    |     |  |
| COOI                                         | н                   | +3       |    |     |  |
| CO2                                          |                     | +4       |    |     |  |
|                                              |                     |          |    |     |  |