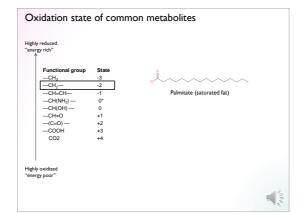

| Functional group   -CH3   -CH2-   -CH(NH2)   -CH(OH)   -CH0(OH)   -CH0(OH)   -CH0(OH)   -CH0(OH)   -CCH0(OH)   -CCH0(OH)   -CCH0(OH)   -CCH0(OH)   -CCH0(OH)   -CC0(OH)   CO2 | State<br>-3<br>-2<br>-1<br>0*<br>0<br>+1<br>+2<br>+3<br>+4 | Arachidonate (unsaturated fat) |
|-------------------------------------------------------------------------------------------------------------------------------------------------------------------------------|------------------------------------------------------------|--------------------------------|
|-------------------------------------------------------------------------------------------------------------------------------------------------------------------------------|------------------------------------------------------------|--------------------------------|