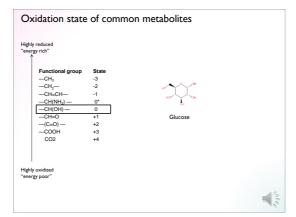

| Functional group   -CH3   -CH2-   -CH(NH2)   -CH(OH)   -CH0(OH)   -CH0(OH)   -CH0(OH)   -CH0(OH)   -CCH0(OH)   -CCH0(OH)   -CCH0(OH)   -CCH0(OH)   -CCH0(OH)   -CC0(OH)   CO2 | State<br>-3<br>-2<br>-1<br>0*<br>0<br>+1<br>+2<br>+3<br>+4 | Arachidonate (unsaturated fat) |
|-------------------------------------------------------------------------------------------------------------------------------------------------------------------------------|------------------------------------------------------------|--------------------------------|
|-------------------------------------------------------------------------------------------------------------------------------------------------------------------------------|------------------------------------------------------------|--------------------------------|