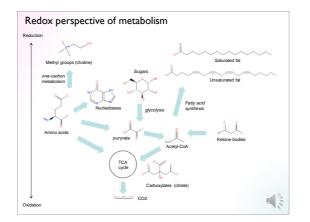

| Functional group   -CH3   -CH2-   -CH(NH2)   -CH(OH)   -CH0(OH)   -CH0(OH)   -CH0(OH)   -CH0(OH)   -CCH0(OH)   -CCH0(OH)   -CCH0(OH)   -CCH0(OH)   -CCH0(OH)   -CC0(OH)   CO2 | State<br>-3<br>-2<br>-1<br>0*<br>0<br>+1<br>+2<br>+3<br>+4 | Arachidonate (unsaturated fat) |
|-------------------------------------------------------------------------------------------------------------------------------------------------------------------------------|------------------------------------------------------------|--------------------------------|
|-------------------------------------------------------------------------------------------------------------------------------------------------------------------------------|------------------------------------------------------------|--------------------------------|

| CH <sub>3</sub><br>CH <sub>2</sub> -<br>CH=C |                     | -3<br>-2 |    |     |  |
|----------------------------------------------|---------------------|----------|----|-----|--|
| -CH=C                                        | -                   |          |    |     |  |
|                                              |                     | -2       |    |     |  |
|                                              | CH—                 | -1       |    |     |  |
| -CH(N                                        | IH <sub>2</sub> ) — | 0*       |    |     |  |
| CH(O                                         |                     | 0        | 0: | 0   |  |
| -CH=C                                        | C                   | +1       |    | CO2 |  |
| (C=O                                         | ) —                 | +2       |    |     |  |
| COOI                                         | н                   | +3       |    |     |  |
| CO2                                          |                     | +4       |    |     |  |
|                                              |                     |          |    |     |  |