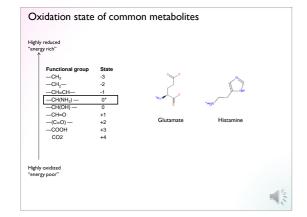

p   -CH3   -CH2-   -CH(NH2)   -CH(OH)   -CH0(OH)   -CH0(OH)   -CH0(OH)   -CH0(OH)   -CCH0(OH)   -CCH0(OH)   -CCH0(OH)   -CCH0(OH)   -CCH0(OH)   -CC0(OH)   CO2 | State<br>-3<br>-2<br>-1<br>0*<br>0<br>+1<br>+2<br>+3<br>+4 | Arachidonate (unsaturated fat) |
|-------------------------------------------------------------------------------------------------------------------------------------------------------------------------------|------------------------------------------------------------|--------------------------------|
|-------------------------------------------------------------------------------------------------------------------------------------------------------------------------------|------------------------------------------------------------|--------------------------------|











| CH <sub>3</sub><br>CH <sub>2</sub> -<br>CH=C |                     | -3<br>-2 |    |     |  |
|----------------------------------------------|---------------------|----------|----|-----|--|
| -CH=C                                        | -                   |          |    |     |  |
|                                              |                     | -2       |    |     |  |
|                                              | CH—                 | -1       |    |     |  |
| -CH(N                                        | IH <sub>2</sub> ) — | 0*       |    |     |  |
| CH(O                                         |                     | 0        | 0: | 0   |  |
| -CH=C                                        | C                   | +1       |    | CO2 |  |
| (C=O