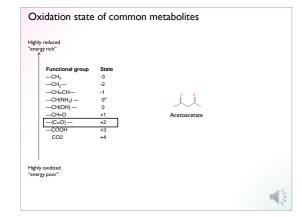

| CH <sub>3</sub><br>CH <sub>2</sub> -<br>CH=C |                     | -3<br>-2 |    |     |  |
|----------------------------------------------|---------------------|----------|----|-----|--|
| -CH=C                                        | -                   |          |    |     |  |
|                                              |                     | -2       |    |     |  |
|                                              | CH—                 | -1       |    |     |  |
| -CH(N                                        | IH <sub>2</sub> ) — | 0*       |    |     |  |
| CH(O                                         |                     | 0        | 0: | 0   |  |
| -CH=C                                        | C                   | +1       |    | CO2 |  |
| (C=O                                         | ) —                 | +2       |    |     |  |
| COOI                                         | н                   | +3       |    |     |  |
| CO2                                          |                     | +4       |    |     |  |
|                                              |                     |          |    |     |  |