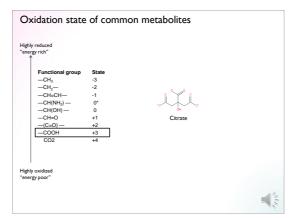

| CH <sub>3</sub><br>CH <sub>2</sub> -<br>CH=C |                     | -3<br>-2 |    |     |  |
|----------------------------------------------|---------------------|----------|----|-----|--|
| -CH=C                                        | -                   |          |    |     |  |
|                                              |                     | -2       |    |     |  |
|                                              | CH—                 | -1       |    |     |  |
| -CH(N                                        | IH <sub>2</sub> ) — | 0*       |    |     |  |
| CH(O                                         |                     | 0        | 0: | 0   |  |
| -CH=C                                        | C                   | +1       |    | CO2 |  |
| (C=O                                         | ) —                 | +2       |    |     |  |
| COOI                                         | н                   | +3       |    |     |  |
| CO2                                          |                     | +4       |    |     |  |
|                                              |                     |          |    |     |  |