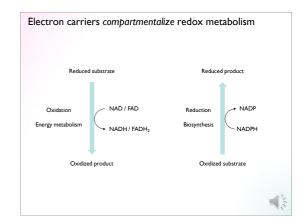

| -2       |    |     |  |
|                                              | CH—                 | -1       |    |     |  |
| -CH(N                                        | IH <sub>2</sub> ) — | 0*       |    |     |  |
| CH(O                                         |                     | 0        | 0: | 0   |  |
| -CH=C                                        | C                   | +1       |    | CO2 |  |
| (C=O                                         | ) —                 | +2       |    |     |  |
| COOI                                         | н                   | +3       |    |     |  |
| CO2                                          |                     | +4       |    |     |  |
|                                              |                     |          |    |     |  |